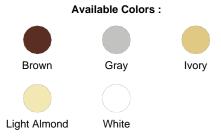

## **Technical Information**

Product Features Actuator Material : Thermoplastic Amperage : 15 A Body Material : Thermoplastic Color : Black Grounding : Grounding HP Rating : 1/2HP-120V 2HP-240V-277V Max. Amperage : 12 Amp Pole : 1 Standards and Certifications : UL/CSA Strap Material : Steel Termination : Quickwire Push-In & Side Torque Range : 14 – 18 in.-Ibs Type : Rocker Switch Voltage : 120/277 VAC Warranty : 2-Year Limited