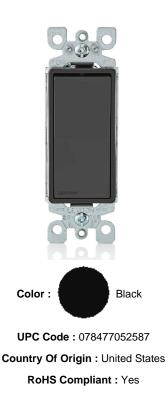

# 5601-2E

Decora Rocker Single-Pole AC Quiet Switch

15 Amp, 120/277 Volt, Decora Rocker Single-Pole AC Quiet Switch, Residential Grade, Grounding - Black

- CONVENIENT Quiet switch controls load from a single location
- DURABLE Impact-resistant thermoplastic nylon construction
- EASY Quick wire push-in and side wiring for easy installation
- COMPATIBLE For use with Leviton Decora wallplates

## **Technical Information**

Product Features Actuator Material : Thermoplastic Amperage : 15 A Body Material : Thermoplastic Color : Black Grounding : Grounding HP Rating : 1/2HP-120V 2HP-240V-277V Max. Amperage : 12 Amp Pole : 1 Standards and Certifications : UL/CSA Strap Material : Steel Termination : Quickwire Push-In & Side Torque Range : 14 – 18 in.-Ibs Type : Rocker Switch Voltage : 120/277 VAC Warranty : 2-Year Limited