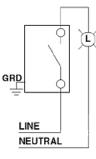

Strap Material : Steel Termination : Quickwire Push-In & Side Torque Range : 14 – 18 in.-Ibs Type : Rocker Switch Voltage : 120/277 VAC Warranty : 2-Year Limited

## Features and Benefits

- Switch frame shields against dust and fits in wallplate to prevent rocker binding
- Terminal screws accept up to #12 AWG copper or copper-clad wire
- Quickwire push-in terminals accept #14 AWG solid copper wire only
- Sturdy construction for long service life
- Full-rated current capacity with tungsten, fluorescent or resistive loads. Motor capacity is 80% of switch rating
- Complements every décor
- Limited 2-year warranty
- NOTE: In Canada, a general-use switch does not require attachment to a grounding/bonding wire when installed in a grounded/bonded flush device box.



Wiring Diagram Single Pole



# SPECIFICATION SUBMITTAL

| JOB NAME:   | CATALOG NUMBERS: |  |
|-------------|------------------|--|
|             |                  |  |
| JOB NUMBER: |                  |  |

# Leviton Manufacturing Co., Inc.

201 North Service Road, Melville, NY 11747 Telephone: +1-800-323-8920 · FAX: +1-800-832-9538 · Tech Line (8:30AM-7:30PM E.S.T. Monday-Friday): +1-800-824-3005

## Leviton Manufacturing of Canada, Ltd.

165 Hymus Boulevard, Pointe Claire, Quebec H9R 1E9 · Telephone: +1-800-469-7890 · FAX: +1-800-824-3005 · www.leviton.com/canada

#### Leviton S. de R.L. de C.V.

Lago Tana 43, Mexico DF, Mexico CP 11290 · Tel.: (+52)55-5082-1040 · FAX: (+52)5386-1797 · www.leviton.com.mx

#### Visit our Website at: www.leviton.com

© 2021 Leviton Manufacturing Co., Inc. All Rights Reserved. Subj