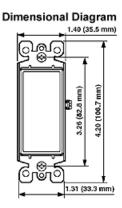

## **Technical Information**

Product Features Actuator Material : Thermoplastic Amperage : 15 A Body Material : Thermoplastic Color : Black Grounding : Grounding HP Rating : 1/2HP-120V 2HP-240V-277V Max. Amperage : 12 Amp Pole : 1 Standards and Certifications : UL/CSA Strap Material : Steel Termination : Quickwire Push-In & Side Torque Range : 14 – 18 in.-Ibs Type : Rocker Switch Voltage : 120/277 VAC Warranty : 2-Year Limited